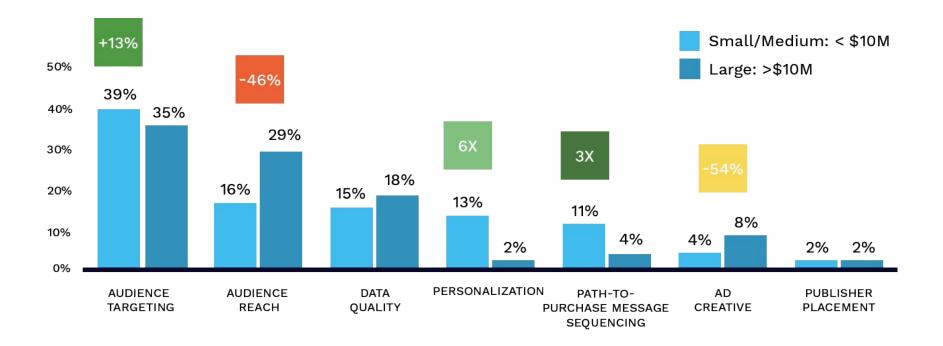

### **TOP MARKETING TACTICS**

The Importance of Targeting and Finding Your Exact Audience Has Never Been Greater

Finding an engaging story to ensure that the film is commercially successful.

Matching it with the right editing style and visuals.

**13.** Choosing the right soundtrack.

**14.** Hiring the perfect cast that resonates with our viewers.