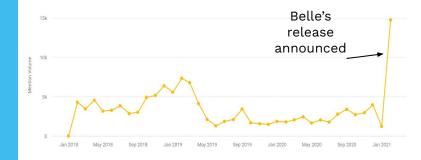

#### **G**LOBAL OVERVIEW:

Interest in Mamoru Hosoda and Studio Chizu

Strong interest in the director's filmography on a **global level** 

Social media users show strong interest in Mamoru Hosoda and his work all around the world, with particularly passionate fan communities in the **US**, **France, Spain,** and **Brazil**, followed by other countries such as Indonesia, the UK, Australia, and Russia.

The conversation is usually driven by the release of new titles, with the audience now strongly anticipating the release of the upcoming 'Belle'.

#### Global: Volume of Buzz over Time