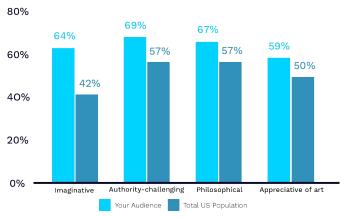

# Your core audience is 1.5M, and total potential audience is 18M:

81% of your potential audience is currently living in Brazil and the U.S.

They are self-reliant, thoughtful and reserved individuals.

They are **authority-challenging** - keen to defy traditional values in order to drive positive societal changes.

With this audience, **use metaphors and imagination** - include affective words and don't shy away from negative emotions such as anxiety, anger and sadness.

Be unexpected, counter-cultural and **challenge the system.** 