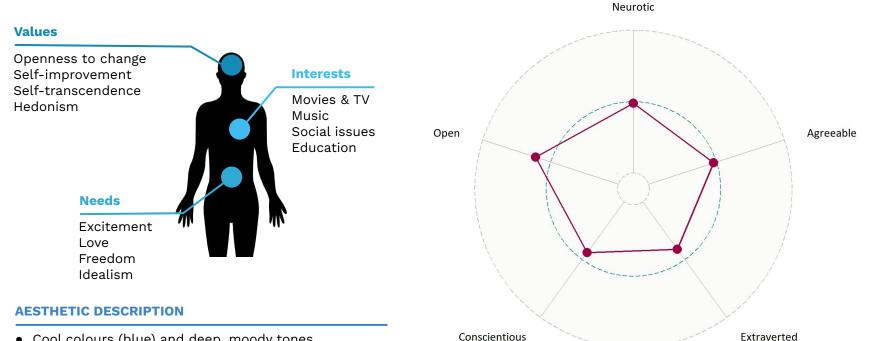

# AUDIENCE ANALYSIS Example

# Your core audience is 1.5M, and total potential audience is 18M:

81% of your potential audience is currently living in Brazil and the U.S.

They are self-reliant, thoughtful and reserved individuals.

They are **authority-challenging** - keen to defy traditional values in order to drive positive societal changes.

With this audience, **use metaphors and imagination** - include affective words and don't shy away from negative emotions such as anxiety, anger and sadness.

Be unexpected, counter-cultural and **challenge the system.** 

# Your audience is more open - minded when compared to the average person

Your audience is more neurotic when compared to the average person

# **AUDIENCE ANALYSIS** EXAMPLE

- Cool colours (blue) and deep, moody tones
- Artistically advanced & complex audience
- Sensorial & romantic engaged with emotional stories