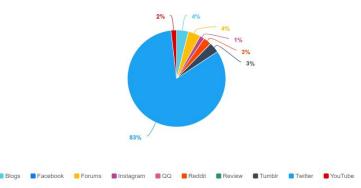

#### Global: Conversation by Media Type

Thanks to industry-leading tools and unique proprietary methodology, we explore audience perceptions and sentiment, tracking online conversations on a variety of channels and communities, such as: Twitter, Tumblr, Facebook, Instagram, Forums, Blogs, Reddit, Baidu, VKontakte, News sites, etc.

We add to this research by **diving deeper into niche communities**, such as IMDB, Rotten Tomatoes, and local review sites in every market.

In the last 10 years, social media listening has established itself as a tool of excellence used throughout the public and the private sectors. The film industry is starting to embrace this unique opportunity, and **Gruvi Analytics is the first-mover leader** in this research field.