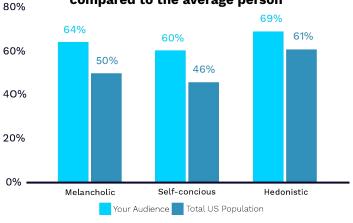

# Your audience is more open - minded when compared to the average person

Your audience is more neurotic when compared to the average person