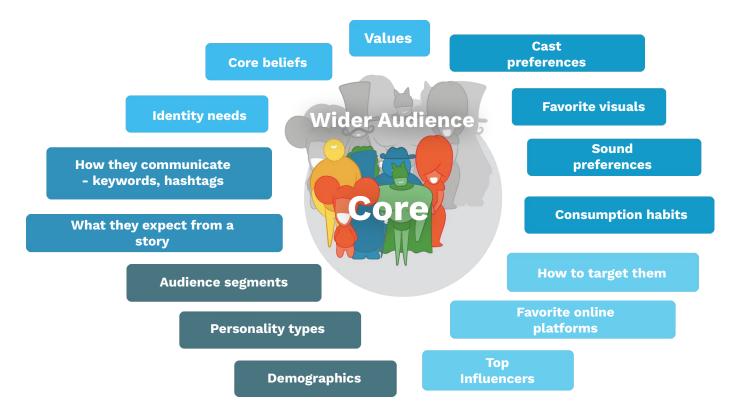

# GRUVI ANALYTICS HELPS YOU:

- **O1.** Determine your audience sizes (core vs wider audience) by location and demographics.
- **02.** Identify how your audiences think and communicate.
- **03.** Highlight what influences them.
- **04.** Define how to **target them based on their unique personalities** and viewing habits.